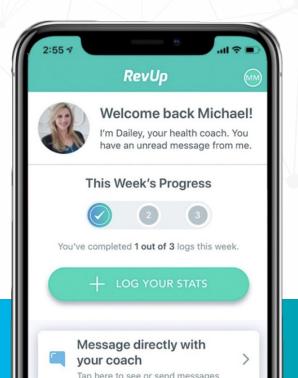

Michael Moore, VP of Product 77

Elation Health users have access to the uniquely comprehensive features of RevUp's remote care programs:

- Telephonic Patient Enrollment
- Dedicated Team of Health Coaches
- Cellular Connected Devices
- Automatic Claims Creation