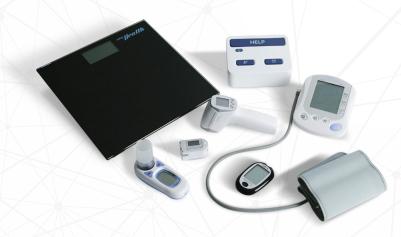

Michael Moore, VP of Product 77

Elation Health users have access to the uniquely comprehensive features of RevUp's remote care programs:

- Telephonic Patient Enrollment
- Dedicated Team of Health Coaches
- Cellular Connected Devices
- Automatic Claims Creation