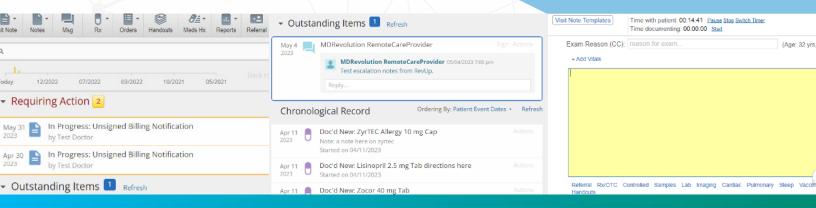

## **Integrated Documents and Claims**

RevUp is the only care management appintegrated with Elation Health providing automated claims creation via the RevUp billing engine, eliminating the manual claim creation step for each patient, every month.