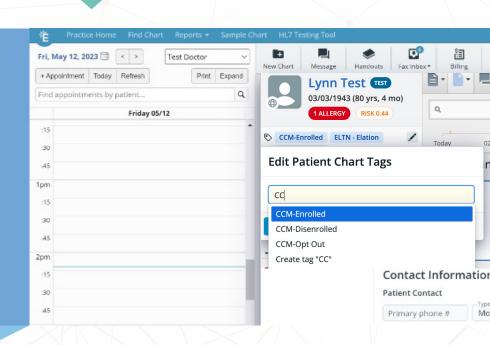

## **Integrated Ordering and Enrollment**

Through the fully-integrated RevUp platform, the MD Revolution team enrolls qualified Medicare patients for the practice, prompted by enrollment flags and trigger ordering by service. Practices can see enrollment status realtime in the existing clinical workflow, and patients begin receiving CCM and RPM services in less than 5 days.