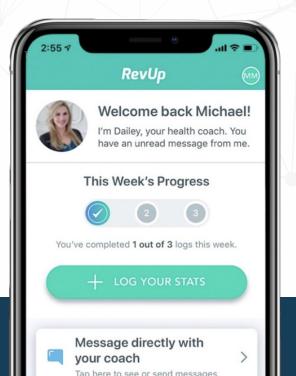

Michael Moore, VP of Product 77

eClinicalWorks users have access to the uniquely comprehensive features of RevUp's remote care programs:

- Telephonic patient enrollment
- Dedicated team of health coaches
- Cellular connected devices
- Automatic claims creation